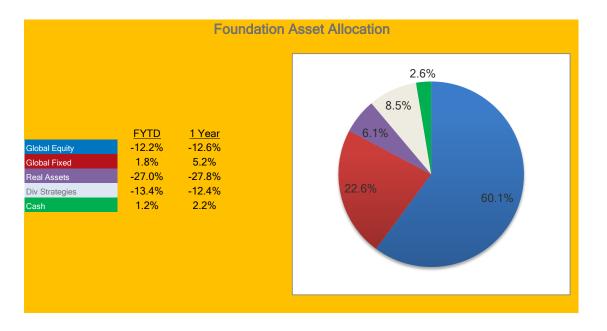

## The University of Toledo Foundation Schedule of Asset and Style Allocation Report For Periods Ending March 31, 2020