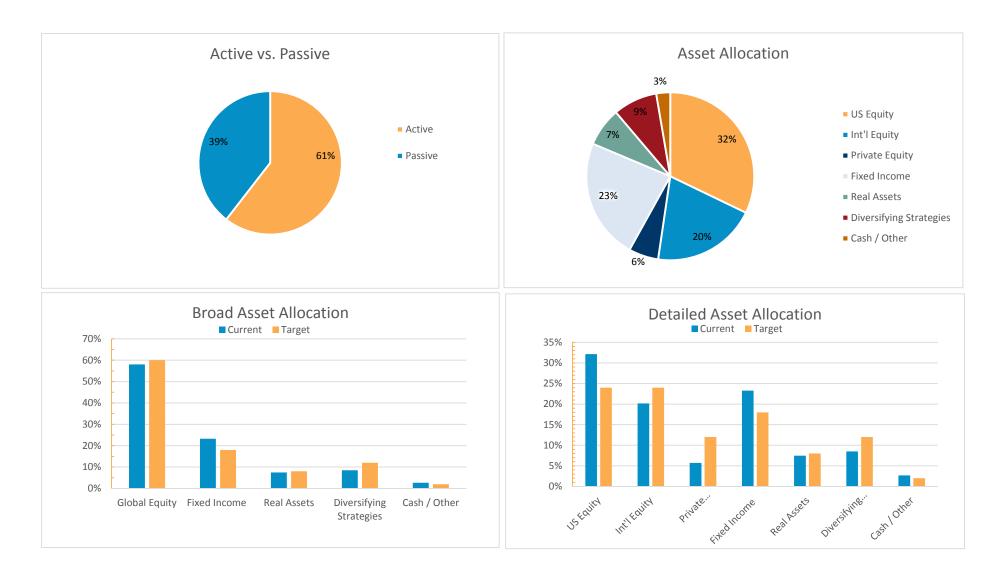

## The University of Toledo Foundation Schedule of Asset and Style Allocation Report For Periods Ending March 31, 2020